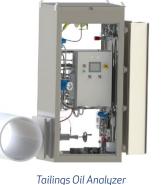

#### **Tailings Oil Analyzer**

- Measures bitumen levels in tailing and middlings
- Fully automated online measurement Analyzer
- Process Optimization and Cost Savings by reducing Bitumen loss to tailings
- Improve Environmental Monitoring and Compliance for Bitumen lost to tailings