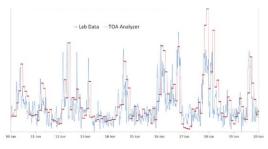

Correlation of Lab vs TOA Tailings Data 1

NIR Ore Grade Analyzer

- Online absorbance measurement of near infrared spectra from 1400-2400nm
- Online measurement of bitumen and water contents in oil sands ore allows the operator to make process adjustments to optimize the extraction process