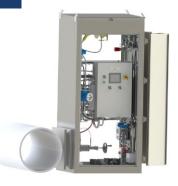

#### Tailings Oil Analyzer

- Measures bitumen levels in tailing and middlings
- Fully automated online measurement Analyzer
- Process Optimization and Cost Savings by reducing Bitumen loss to tailings
- Improve Environmental Monitoring and Compliance for Bitumen lost to tailings