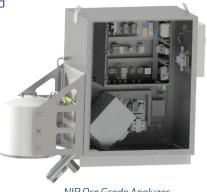

#### NIR Ore Grade Analyzer

- Online absorbance measurement of near infrared spectra from 1400-2400nm
- Online measurement of bitumen and water contents in oil sands ore allows the operator to make process adjustments to optimize the extraction process

NIR Ore Grade Analyzer

Oil Sand Absorbance Spectrum for H<sub>2</sub>O and Bitumen